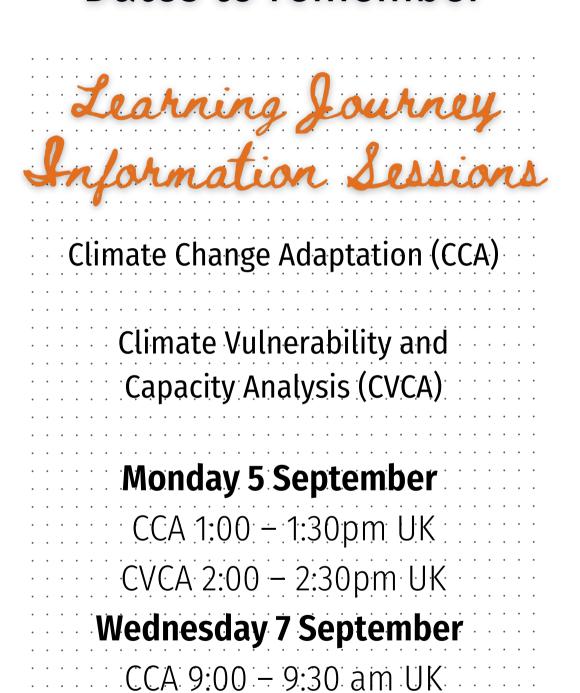

## September 2022

#### Dates to remember

CVCA:10:00 - 10:30 am Uk

| SUNDAY | MONDAY                            | TUESDAY | WEDNESDAY | THURSDAY | FRIDAY | SATURDAY |
|--------|-----------------------------------|---------|-----------|----------|--------|----------|
|        |                                   |         |           |          |        | 1        |
| 2      | Start of CCA<br>Learning Journey  | 4       | 5         | 6        | 7      | 8        |
| 9      | Start of CVCA<br>Learning Journey | 11      | 12        | 13       | 14     | 15       |
| 16     | 17                                | 18      | 19        | 20       | 21     | 22       |
| 23     | 24                                | 25      | 26        | 27       | 28     | 29       |
| 30     | 31                                |         |           |          |        |          |